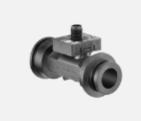

Pressure calibration technology

- Marine
- Industry

Flow switch

- Mechanical engineering
- Heating technology

**Vortex-Flow sensors** 

- Heat pumps
- Heating technology

**Turbine-Flow sensors** 

- Water technology
- Medicine