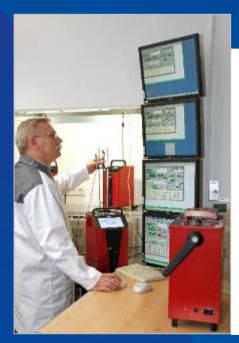

#### **Calibration** in Laboratories & in the field

#### **TEMPERATURE**

PRESSURE

- Best measurement uncertainty budget
- Easy operation
- · Calibration procedures for automatic calibration
- Communication-capable with Ethernet, mobile phone, accessories (e.g. scanner)
- Dry block, calibration bath, surface, infrared
- Combining precision with high processing quality
   even at high pressures
- Either air, distilled water or hydraulic oil can be used as the test medium.