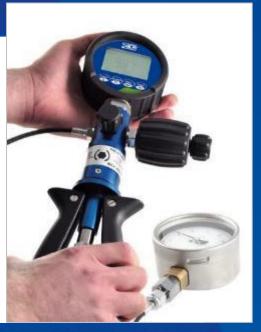

#### **TEMPERATURE**

PRESSURE

- Best measurement uncertainty budget
- Easy operation
- · Calibration procedures for automatic calibration
- Communication-capable with Ethernet, mobile phone, accessories (e.g. scanner)
- Dry block, calibration bath, surface, infrared
- Combining precision with high processing quality
   even at high pressures
- Either air, distilled water or hydraulic oil can be used as the test medium.