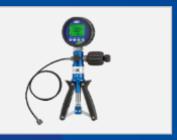

#### **Calibration** in Laboratories & in the field

#### **TEMPERATURE**

PRESSURE

- Best measurement uncertainty budget
- Easy operation
- · Calibration procedures for automatic calibration
- Communication-capable with Ethernet, mobile phone, accessories (e.g. scanner)
- Dry block, calibration bath, surface, infrared
- Combining precision with high processing quality
   even at high pressures
- Either air, distilled water or hydraulic oil can be used as the test medium.